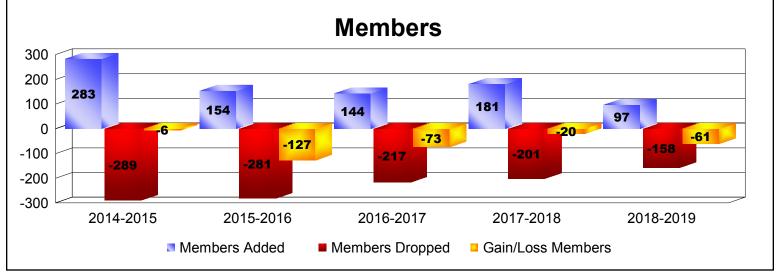

District 18 I

As of June 2019 Cumulative

| Year      | New<br>Clubs | Dropped<br>Clubs | Gain/<br>Loss<br>Clubs | New<br>Members | Charter<br>Members | Reinstate<br>Members | Transfer<br>Members | Total<br>Member<br>Added | Total<br>Members<br>Dropped | Gain/<br>Loss<br>Members |
|-----------|--------------|------------------|------------------------|----------------|--------------------|----------------------|---------------------|--------------------------|-----------------------------|--------------------------|
| 2014-2015 | 4            | -2               | 2                      | 151            | 113                | 6                    | 13                  | 283                      | -289                        | -6                       |
| 2015-2016 | 0            | -4               | -4                     | 131            | 1                  | 14                   | 8                   | 154                      | -281                        | -127                     |
| 2016-2017 | 0            | -2               | -2                     | 122            | 3                  | 8                    | 11                  | 144                      | -217                        | -73                      |
| 2017-2018 | 2            | -1               | 1                      | 119            | 49                 | 6                    | 7                   | 181                      | -201                        | -20                      |
| 2018-2019 | 0            | -1               | -1                     | 77             | 5                  | 4                    | 11                  | 97                       | -158                        | -61                      |
| Average   | 1            | -2               | -1                     | 120            | 34                 | 8                    | 10                  | 172                      | -229                        | -57                      |