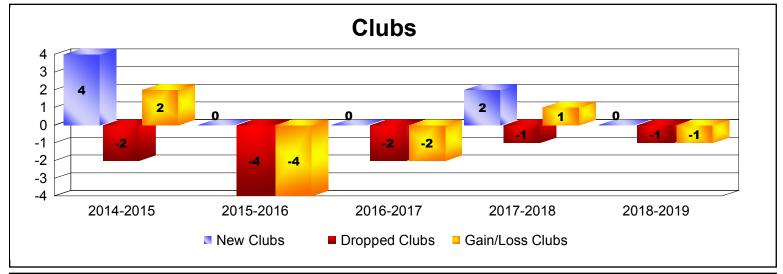

District 18 I

As of June 2019 Cumulative

| Year      | New<br>Clubs | Dropped<br>Clubs | Gain/<br>Loss<br>Clubs | New<br>Members | Charter<br>Members | Reinstate<br>Members | Transfer<br>Members | Total<br>Member<br>Added | Total<br>Members<br>Dropped | Gain/<br>Loss<br>Members |
|-----------|--------------|------------------|------------------------|----------------|--------------------|----------------------|---------------------|--------------------------|-----------------------------|--------------------------|
| 2014-2015 | 4            | -2               | 2                      | 151            | 113                | 6                    | 13                  | 283                      | -289                        | -6                       |
| 2015-2016 | 0            | -4               | -4                     | 131            | 1                  | 14                   | 8                   | 154                      | -281                        | -127                     |
| 2016-2017 | 0            | -2               | -2                     | 122            | 3                  | 8                    | 11                  | 144                      | -217                        | -73                      |
| 2017-2018 | 2            | -1               | 1                      | 119            | 49                 | 6                    | 7                   | 181                      | -201                        | -20                      |
| 2018-2019 | 0            | -1               | -1                     | 77             | 5                  | 4                    | 11                  | 97                       | -158                        | -61                      |
| Average   | 1            | -2               | -1                     | 120            | 34                 | 8                    | 10                  | 172                      | -229                        | -57                      |